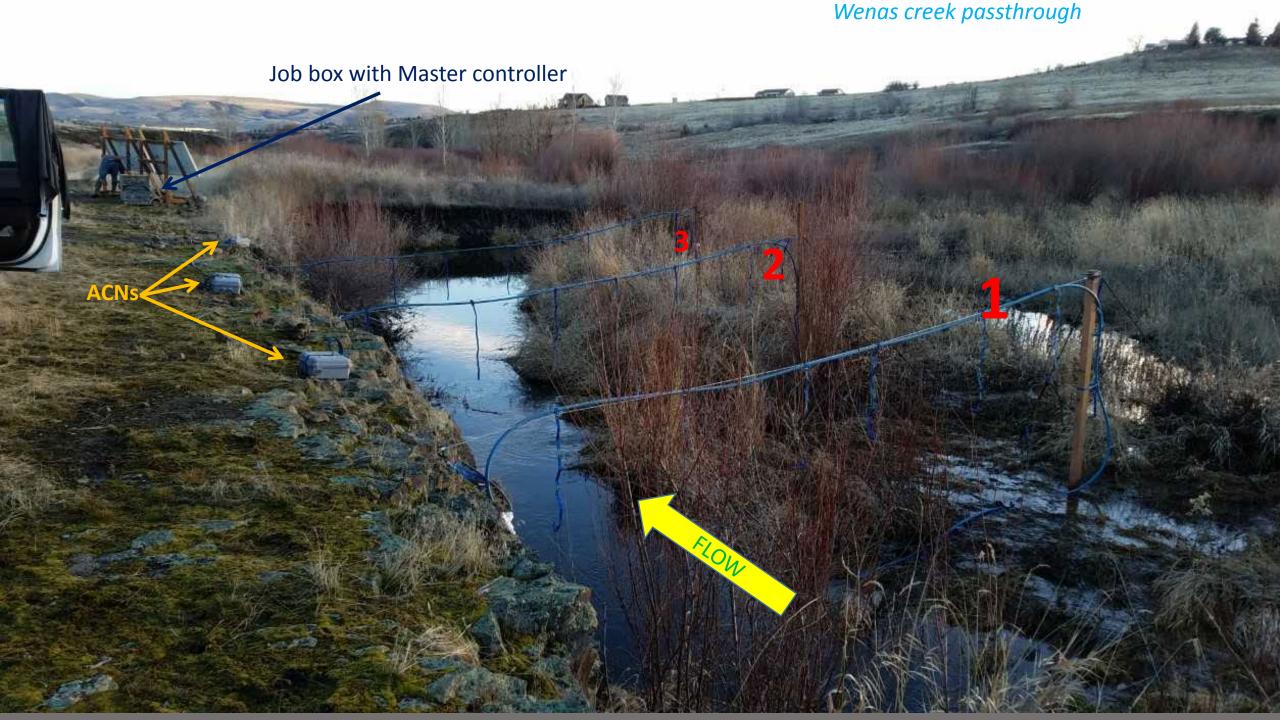

Count by Species and Subbasin

LMC - Lower Manastash Creek

Instream Remote Detection System operated by WDFW

162 Total Tags Detected the Previous Calendar Year

Tags per Species (click to filter)

Steelhead Unknown

Instream Remote Detection System operated by WDFW

162 Total Tags Detected the Previous Calendar Year

Tags per Species (click to filter)

Steelhead Unknown

Site Information

Data Steward Zack Mays

More Info Metadata