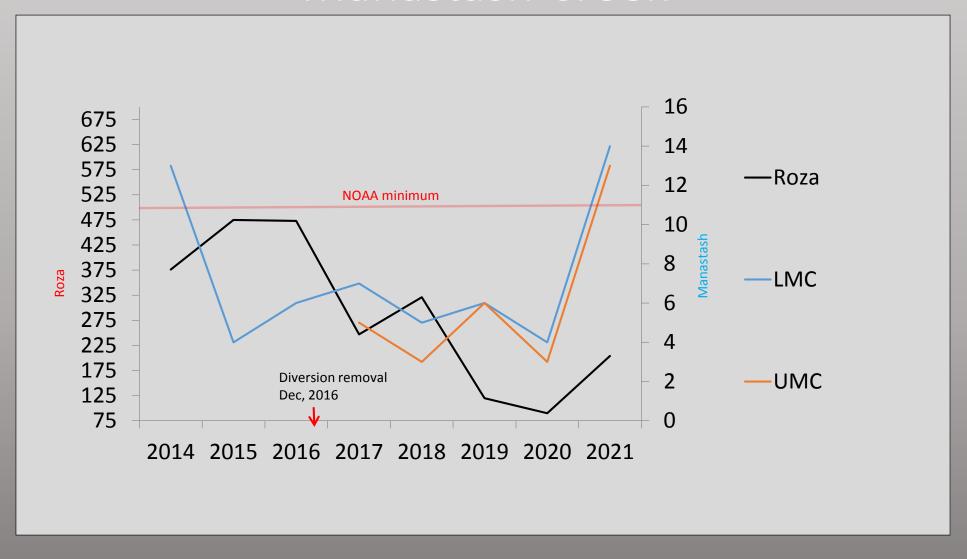

# Yakima River Steelhead MPG











## Manastash Creek











Contact

#### **Observations**

Time Period Site LMC - Lower Manastash Creek Last Calendar Year

Submit

Site Information

Observations

Observations

Daily Detections

Count by Species

Count by Species and Subbasin

LMC - Lower Manastash Creek

Instream Remote Detection System operated by WDFW

162 Total Tags Detected the Previous Calendar Year

Tags per Species (click to filter)

Steelhead Unknown

Data Steward Metadata

Status

More Info Active

Zack Mays

File Closed (PST)

File Opened (PST)

File Name

Last Data Loaded

11/30/2021 09:41 11/30/2021 15:11

LMC21165.ALL

06/14/2021 13:41

File Loaded (Portland Time)

| Tag            | SRR                                       | **-rk Site | Release Site                                                             | Release Dat