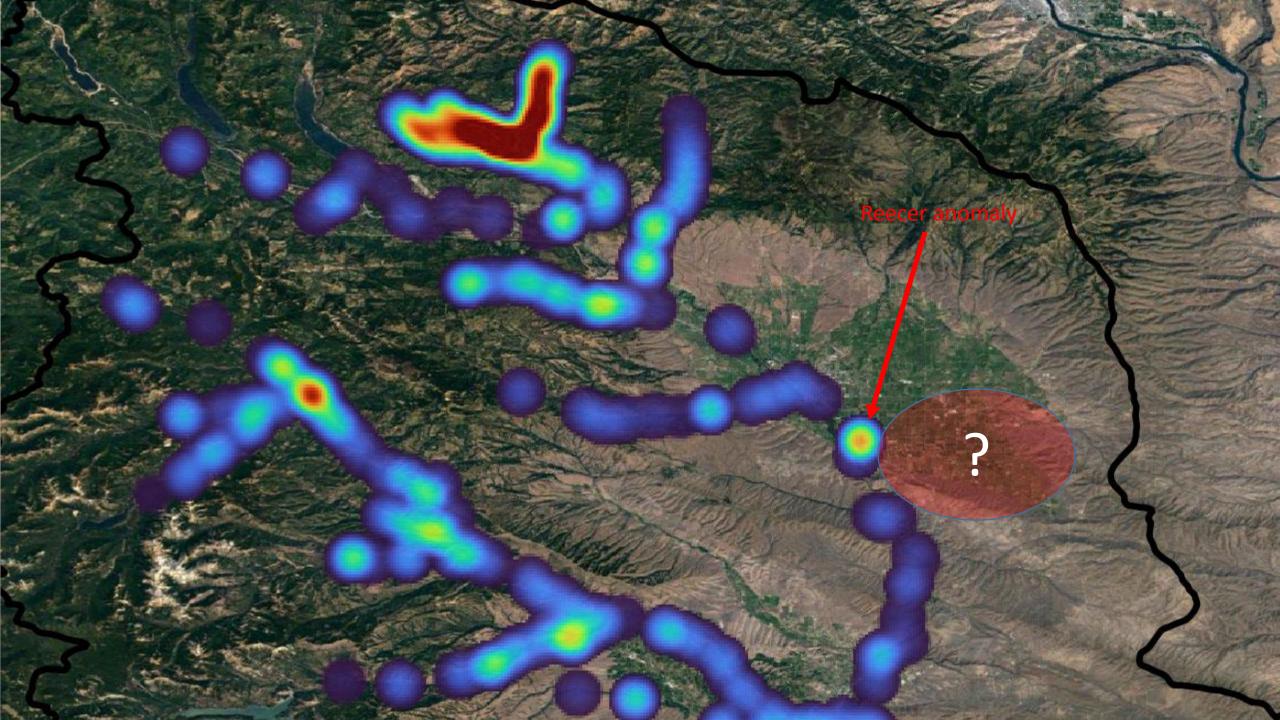

# Yakima River Steelhead MPG











## Manastash Creek











Contact

#### **Observations**

Time Period Site LMC - Lower Manastash Creek Last Calendar Year

Submit

Site Information

Observations

Observations

Daily Detections

Count by Species

Count by Species and Subbasin

LMC - Lower Manastash Creek

Instream Remote Detection System operated by WDFW

162 Total Tags Detected the Previous Calendar Year

Tags per Species (click to filter)

Steelhead Unknown

Data Steward Metadata

Status

More Info Active

Zack Mays

File Closed (PST)

File Opened (PST)

File Name

Last Data Loaded

11/30/2021 09:41 11/30/2021 15:11

LMC21165.ALL

06/14/2021 13:41

File Loaded (Portland Time)

| Tag            | SRR                                       | **-rk Site | Release Site                                                             | Release Date