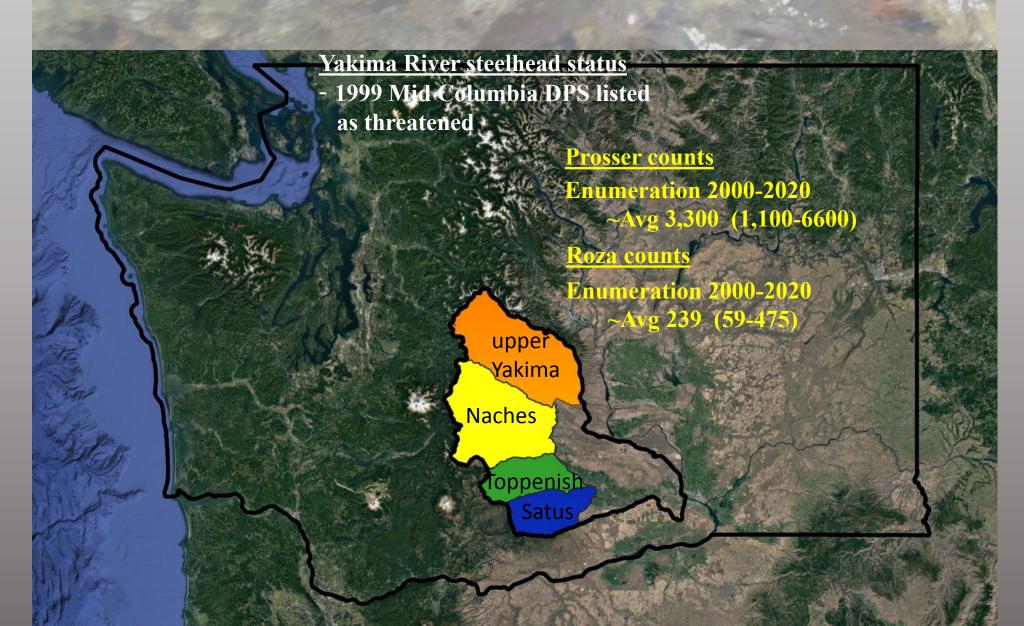

# Yakima River Steelhead MPG











## Manastash Creek











Contact

#### **Observations**

Time Period Site LMC - Lower Manastash Creek Last Calendar Year

Submit

Site Information

Observations

Observations

Daily Detections

Count by Species

Count by Species and Subbasin

LMC - Lower Manastash Creek

Instream Remote Detection System operated by WDFW

162 Total Tags Detected the Previous Calendar Year

Tags per Species (click to filter)

Steelhead Unknown

Data Steward Metadata

Status

More Info Active

Zack Mays

File Closed (PST)

File Opened (PST)

File Name

Last Data Loaded

11/30/2021 09:41 11/30/2021 15:11

LMC21165.ALL

06/14/2021 13:41

File Loaded (Portland Time)

| Tag            | SRR                                       | **-rk Site | Release Site