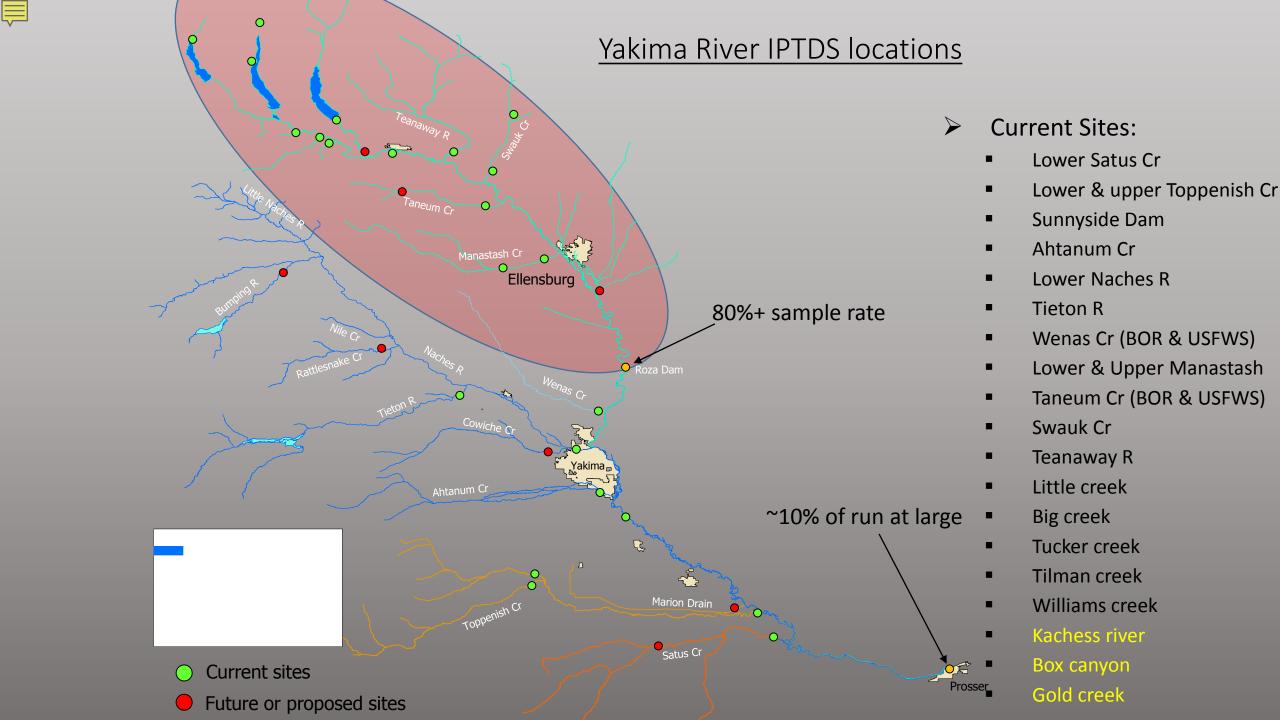

# Yakima River Steelhead MPG











## Manastash Creek











Contact

#### **Observations**

Time Period Site LMC - Lower Manastash Creek Last Calendar Year

Submit

Site Information

Observations

Observations

Daily Detections

Count by Species

Count by Species and Subbasin

LMC - Lower Manastash Creek

Instream Remote Detection System operated by WDFW

162 Total Tags Detected the Previous Calendar Year

Tags per Species (click to filter)

Steelhead Unknown

Data Steward Metadata

Status

More Info Active

Zack Mays

File Closed (PST)

File Opened (PST)

File Name

Last Data Loaded

11/30/2021 09:41 11/30/2021 15:11

LMC21165.ALL

06/14/2021 13:41

File Loaded (Portland Time)

| Tag            | SRR                                       | **-rk Site | Release Site